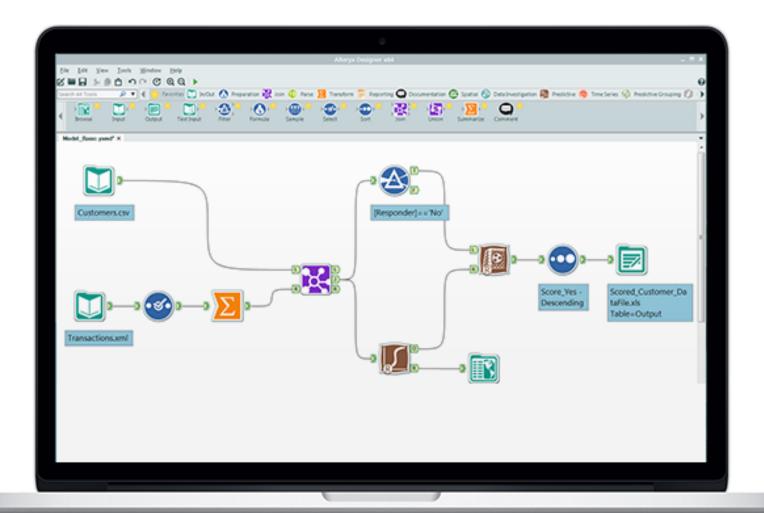

## Agenda

- Setup Lets get everybody up and running!
- Fundamental data preparation
  - Connecting, Formatting, Sorting, Filtering ect.
- Blending data
  - Joining, Unioning ...
- Web-scraping
  - Lets get our hands on 385.000 Airbnb listings
- Predictive analytics
  - Predicting which passengers would survive the Titanic (and why!)