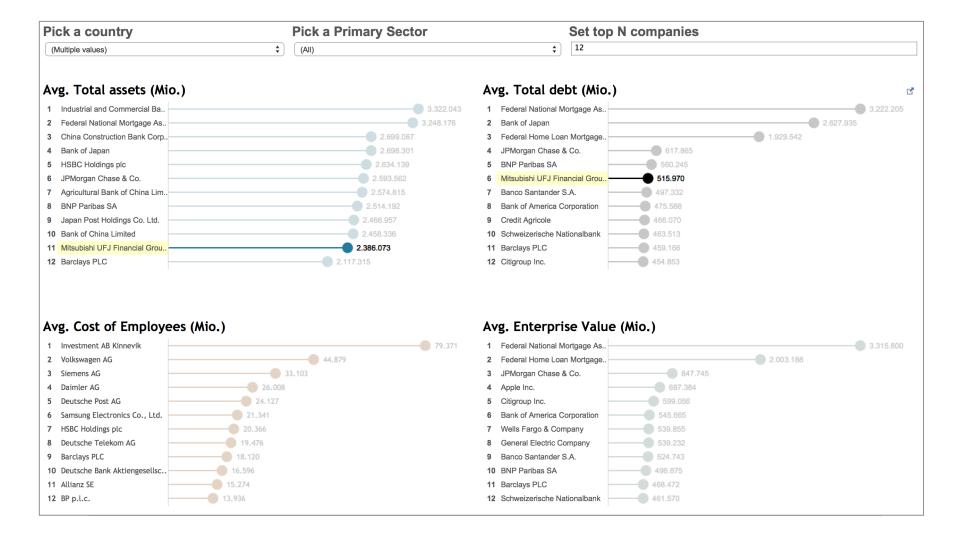

## Agenda

- Setup Lets get everybody up and running!
- Fundamental data preparation
  - Connecting, Formatting, Sorting, Filtering ect.
- Blending data
  - Joining, Unioning ...
- Web-scraping
  - Lets get our hands on 385.000 Airbnb listings
- Predictive analytics
  - Predicting which passengers would survive the Titanic (and why!)